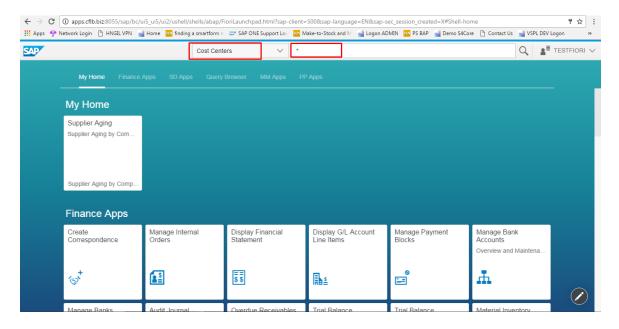

Unit Testing Scenario: 001

Select the required factsheet (Cost Centers) app and enter something (like a number or \*..) to search in a particular factsheet. Press enter.

It will display the cost centers based on search parameter.