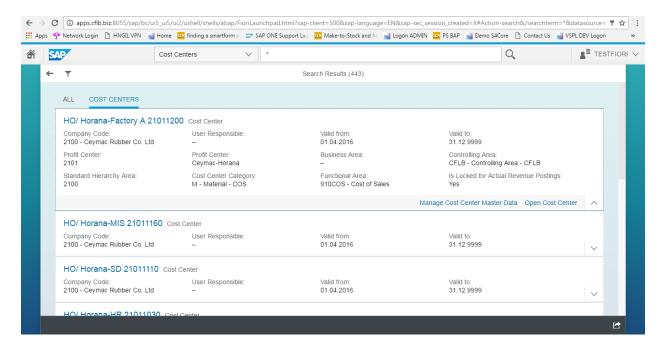

Unit Testing Scenario: 001

Select the required factsheet (Cost Centers) app and enter something (like a number or \*..) to search in a particular factsheet. Press enter.

It will display the cost centers based on search parameter.

Unit Testing Scenario: 001

Click on one particular cost center to see more details regarding that cost center.

Here **Manage cost center master Data** and **Open Cost center** are different apps.(we are not configured those).