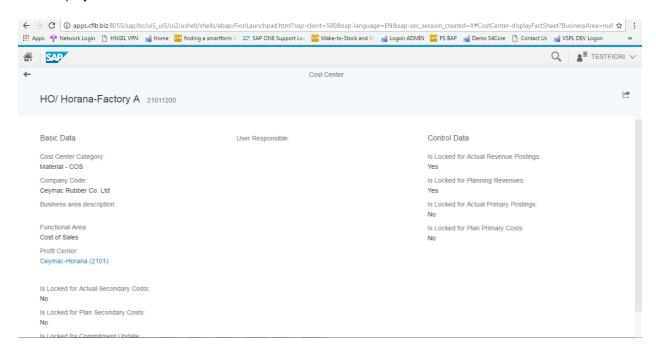

We configured Cost center factsheet only.

Unit Testing Scenario: 001

It will display details of selected cost center.

This object page displays contextual information about the Cost Center business object and you can navigate to its related business objects if they are configured.