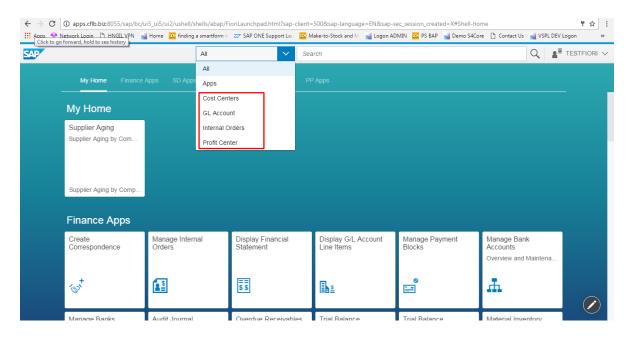

Unit Testing Scenario: 001

This document contains SAP Fiori for **Cost center** factsheet app with Unit Test Cases.

Click on All dropdown beside search to access factsheets

It will list down all the factsheets which are configured.