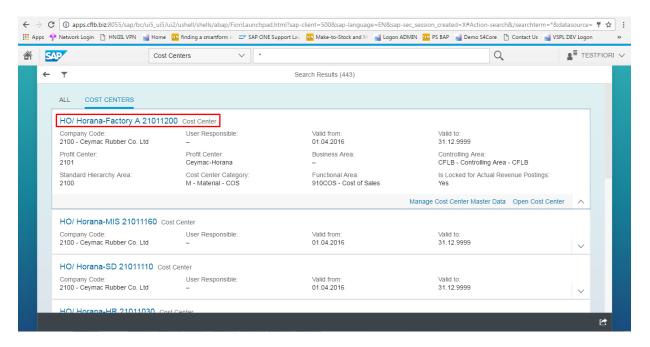

Unit Testing Scenario: 001

Select the required factsheet (Cost Centers) app and enter something (like a number or \*..) to search in a particular factsheet. Press enter.

It will display the cost centers based on search parameter.

Unit Testing Scenario: 001

Click on one particular cost center to see more details regarding that cost center.

Here **Manage cost center master Data** and **Open Cost center** are different apps.(we are not configured those).