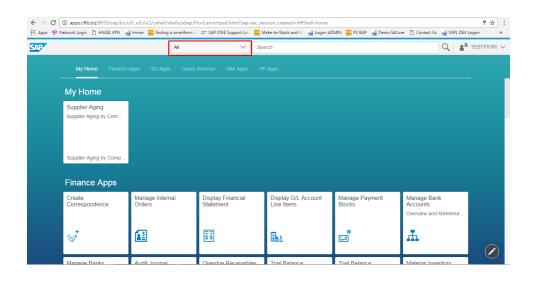

Unit Testing Scenario: 001

This document contains SAP Fiori for **Cost center** factsheet app with Unit Test Cases.

Click on All dropdown beside search to access factsheets

It will list down all the factsheets which are configured.